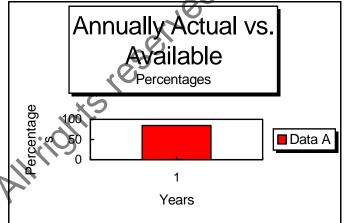

Actual vs. Available

85%

**\$189,837.84** Actual **\$222,264.00** Available

| [ qwt'Eqo r cp{'Pco g" | TGX" | ECI G" | FQE%"" "              | 7"qh'8"" |
|------------------------|------|--------|-----------------------|----------|
|                        | 11   | 11     | [ qwt'Rtqegf wtg'P wo | dgt"     |