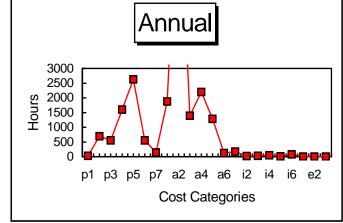

### **Cost of Quality Dollars**

Add to Cart

|              | p1    | p2   | р3     | p4     | р5   | p6     | р7    | a1     | <b>a</b> 2 | a3     | a4   |
|--------------|-------|------|--------|--------|------|--------|-------|--------|------------|--------|------|
| Calc Sum Row | 24.75 | 696  | 552.25 | 1599.3 | 2632 | 556.25 | 139.5 | 1873.8 | 9999.5     | 1387.5 | 2199 |
| Hours        | 24.75 | 696  | 552.25 | 1599.3 | 2632 | 556.25 | 139.5 | 1873.8 | 9999.5     | 1387.5 | 2199 |
|              | р1    | p2   | р3     | p4     | р5   | р6     | p7 📿  | a1     | a2         | a3     | a4   |
| Percentages  | 0.09  | 2.54 | 2.01   | 5.83   | 9.59 | 2.03   | 9.50  | 6.83   | 36.44      | 5.06   | 8.01 |

#### **Cost of Quality Graphs**

#### **COST CATEGORIES**